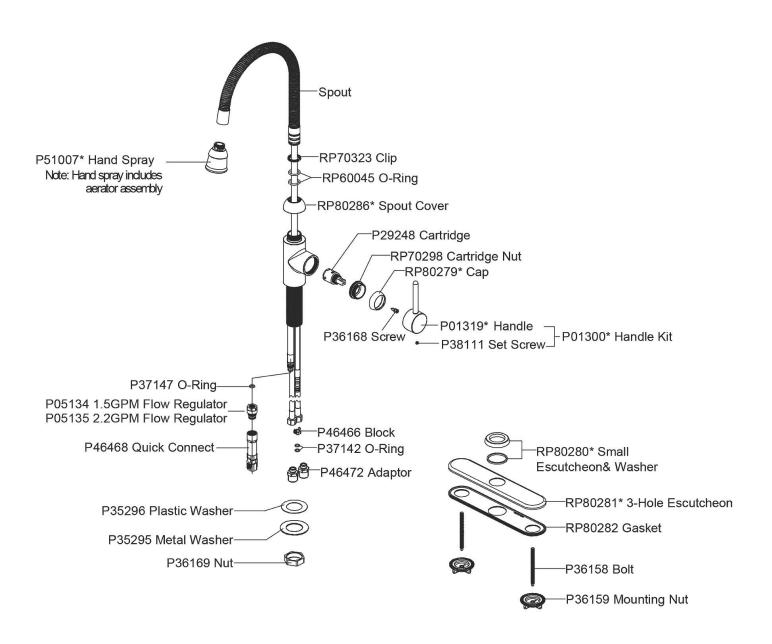

<u>Clean and Care Manual (PDF)</u> <u>Installation Instructions (PDF) - LK2500 - Install Sheet</u> Warranty (PDF)

| PART:     | QTY: |
|-----------|------|
| PROJECT:  |      |
| CONTACT:  |      |
|           |      |
| NOTES:    |      |
| APPROVAL: |      |