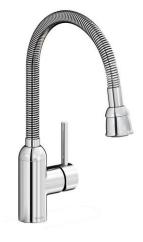

## Elkay Pursuit Laundry/Utility Faucet with Flexible Spout Forward Only Lever Handle

Model(s) LK2500

## PRODUCT SPECIFICATIONS

Elkay Pursuit Laundry/Utility Faucet with Flexible Spout Forward Only Lever Handle. Faucet has a flow rate of 1.5 GPM, and is made of Brass material, with a Ceramic Disc valve. Faucet requires 1 faucet holes.

| Mounting Type:          | Deck Mount                       |  |  |
|-------------------------|----------------------------------|--|--|
| Special Features:       | Solid Brass Construction         |  |  |
| Finish:                 | Chrome (CR), Lustrous Steel (LS) |  |  |
| Handle Type:            | Forward Only Lever Handle        |  |  |
| Deck Clearance:         | 7-3/8"                           |  |  |
| Spout Reach:            | 8-3/8"                           |  |  |
| Spout Height:           | 14-3/8"                          |  |  |
| Hole Drillings:         | 1                                |  |  |
| Material:               | Brass                            |  |  |
| Valve Type:             | Ceramic Disc                     |  |  |
| Valve Connection:       | 3/8" Female Compression Hose     |  |  |
|                         | Assembly                         |  |  |
| Flow Rate:              | 1.5 GPM                          |  |  |
| Faucet Hole Size (min): | 1-1/2"                           |  |  |
| Countertop Thickness:   | 2-1/2                            |  |  |
| Spout Swing Rotation:   | 360°                             |  |  |
| Spout Type:             | Flexible Spout                   |  |  |
| Spray Functions:        | Aerated,Spray                    |  |  |