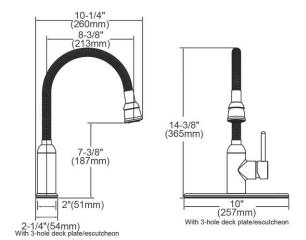

| Mounting Type:          | Deck Mount                       |  |  |
|-------------------------|----------------------------------|--|--|
| Special Features:       | Solid Brass Construction         |  |  |
| Finish:                 | Chrome (CR), Lustrous Steel (LS) |  |  |
| Handle Type:            | Forward Only Lever Handle        |  |  |
| Deck Clearance:         | 7-3/8"                           |  |  |
| Spout Reach:            | 8-3/8"                           |  |  |
| Spout Height:           | 14-3/8"                          |  |  |
| Hole Drillings:         | 1                                |  |  |
| Material:               | Brass                            |  |  |
| Valve Type:             | Ceramic Disc                     |  |  |
| Valve Connection:       | 3/8" Female Compression Hose     |  |  |
|                         | Assembly                         |  |  |
| Flow Rate:              | 1.5 GPM                          |  |  |
| Faucet Hole Size (min): | 1-1/2"                           |  |  |
| Countertop Thickness:   | 2-1/2                            |  |  |
| Spout Swing Rotation:   | 360°                             |  |  |
| Spout Type:             | Flexible Spout                   |  |  |
| Spray Functions:        | Aerated,Spray                    |  |  |